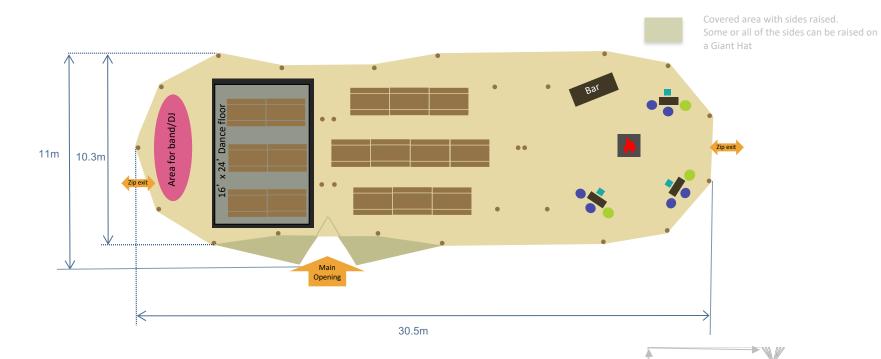

Bamse Max open fireplace

Furniture: 128 seated guests on rectangular tables & benches + 16" x

24" dance floor, bar, Bamse Max fire pit + chill out furnishings

Covered area with sides lowered

Assorted chill out furnishings, including low tables, bean cubes and cushions.

Bamse Max open fireplace

6' 6"(2m) x 2' 2"(0.7m) solid pine rectangle table with pine benches

© World Inspired Limited 2021

10.3m (33'10")

Covered area with sides lowered

Solid wood Bar 2.4m x 0.6m