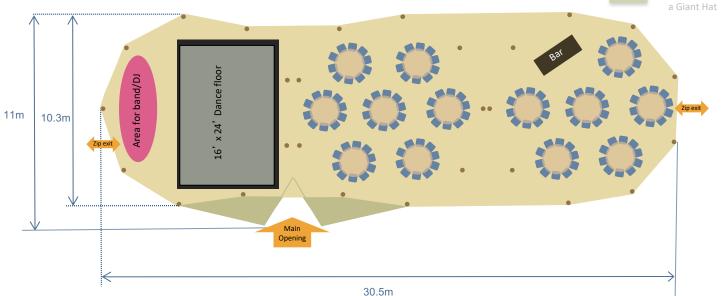

**Furniture:** 160 seated guests on rectangular tables and benches + 16"

x 24" dance floor

**Tents:** 3 Giant Hats in a triangle

Furniture: 120 seated guests on rectangular tables and benches + 16"

x 24" dance floor, bar + Bamse Max fire pit

Bamse Max open fireplace

Furniture: 128 seated guests on rectangular tables & benches + 16" x

24" dance floor, bar, Bamse Max fire pit + chill out furnishings

Covered area with sides lowered

Assorted chill out furnishings, including low tables, bean cubes and cushions.

Bamse Max open fireplace

6' 6"(2m) x 2' 2"(0.7m) solid pine rectangle table with pine benches

© World Inspired Limited 2021

10.3m (33'10")

Covered area with sides lowered

Solid wood Bar 2.4m x 0.6m