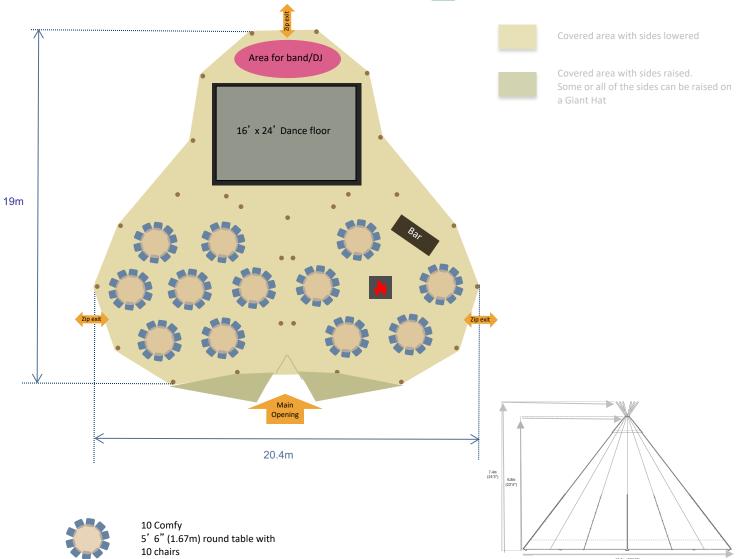

Bamse Max open fireplace

Furniture: 128 seated guests on rectangular tables & benches + 16" x

24" dance floor, bar, Bamse Max fire pit + chill out furnishings

Covered area with sides lowered

Assorted chill out furnishings, including low tables, bean cubes and cushions.