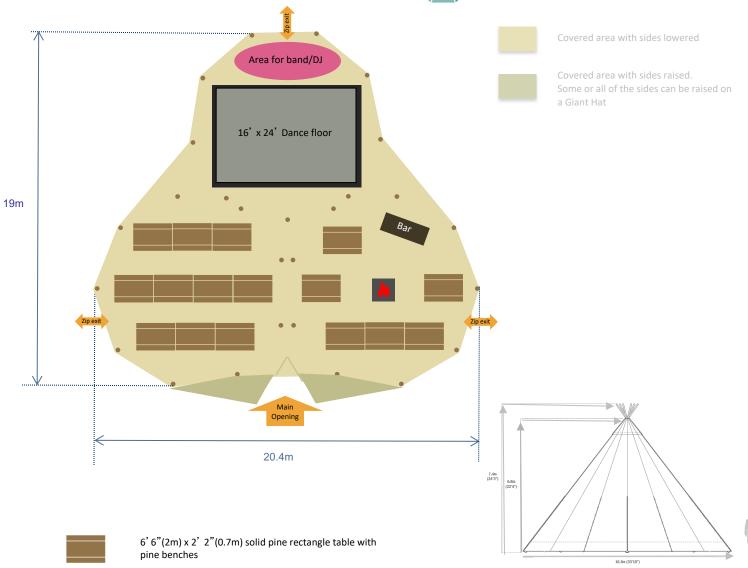

**Tents:** 3 Giant Hats in a triangle

Furniture: 128 seated guests on rectangular tables and benches + 16"

x 24" dance floor, bar + Bamse Max fire pit

Bamse Max open fireplace

**Tents:** 3 Giant Hats in a triangle

Bamse Max open fireplace

Furniture: 128 seated guests on rectangular tables & benches + 16" x

24" dance floor, bar, Bamse Max fire pit + chill out furnishings

Covered area with sides lowered

Assorted chill out furnishings, including low tables, bean cubes and cushions.

Bamse Max open fireplace

6' 6"(2m) x 2' 2"(0.7m) solid pine rectangle table with pine benches

© World Inspired Limited 2021

10.3m (33'10")

Covered area with sides lowered

Solid wood Bar 2.4m x 0.6m