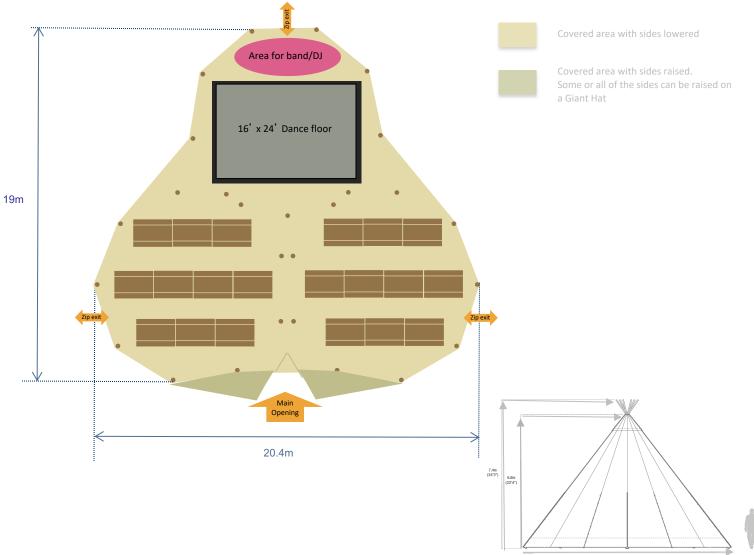

**Furniture:** 160 seated guests on rectangular tables and benches + 16"

x 24" dance floor

**Tents:** 3 Giant Hats in a triangle

Furniture: 120 seated guests on rectangular tables and benches + 16"

x 24" dance floor, bar + Bamse Max fire pit